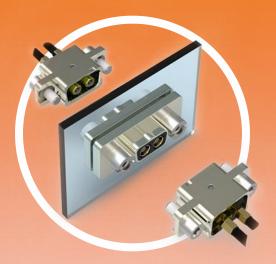

#### **RACK & PANEL Connector**

- Relevant gain of time
- Blind racking
- Multi Harness Layout

**FEED THROUGH Connector** 

- Easy mounting
- Independent connection
- MIL83513 & EMI resistant shielded

- Free Pre Study
- Dedicated structure
- Short prototyping lead time
- 100% integrated