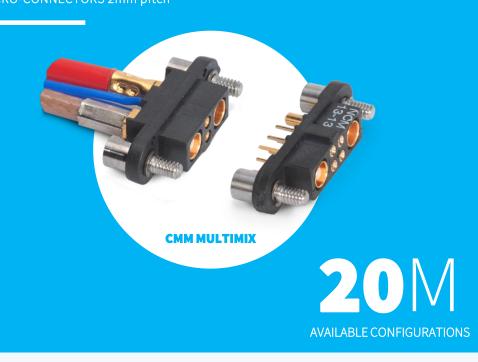

#### CMM SERIES MICRO-CONNECTORS 2mm pitch

- Full modularity
- Removable crimping contacts
- Quick fixing
- Plastic shell version (MIL55302F)
- Metal shell version (MIL83513)
- Short lead time
- Easy to order
- Cost saving